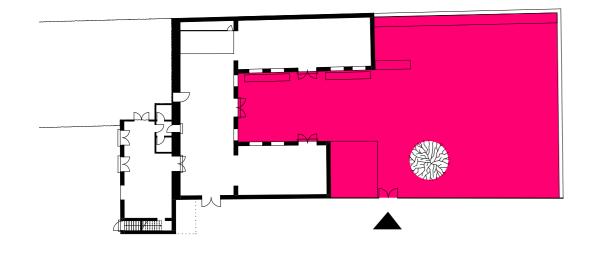

# **VENUE**

### **CAPACITY**

Row seating 120 pp Table seating 55 pp

### **EQUIPMENT**

Kitchen fully equipped
Bathroom 2 toilets, unisex
Wifi
Tables 20 pcs
Chairs 120 pcs
Projectors 4 pcs
Plotter up to A0
Printer and Scanner up to A3
Whiteboards 3 pcs
Audio Sound System + Microphone
Beer tables and benches 10 pcs
Standing tables 8 pcs
Tents 10 pcs