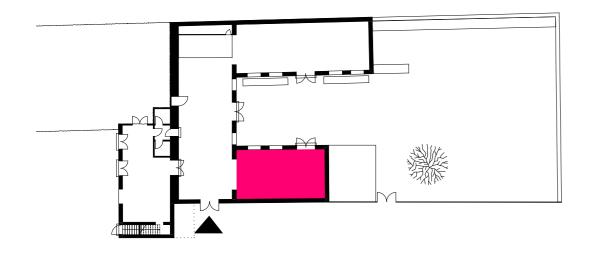

WC

MAIN SPACE

Size 60 m<sup>2</sup> Row seating 120 pp (with the Main Space) Table seating 20 pp

### **EQUIPMENT**

**Kitchen** fully equipped **Bathroom** 2 toilets, unisex

Wifi

Tables 20 pcs

Chairs 120 pcs

Projectors 1 pc

**Plotter** up to A0

Printer and Scanner up to A3

Whiteboards 3 pcs

Audio Sound System + Microphone

Beer tables and benches 10 pcs

Standing tables 8 pcs

Tents 10 pcs