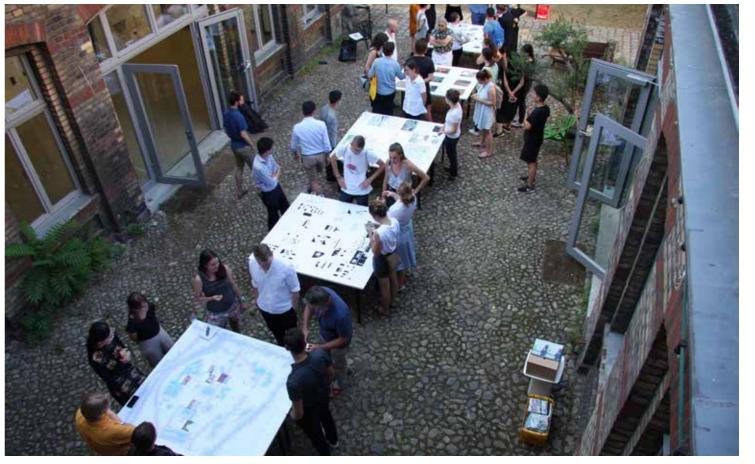

# GARDEN

### **GARDEN**

### **FACTS**

Size 400 m<sup>2</sup> Seated 120 pp Open until 22:00

### **EQUIPMENT**

Kitchen fully equipped
BBQ in combination with catering
Bathroom 2 toilets, unisex
Beer tables and benches 10 pcs
Standing tables 8 pcs
Tents 10 pcs

**GET-TOGETHER** 