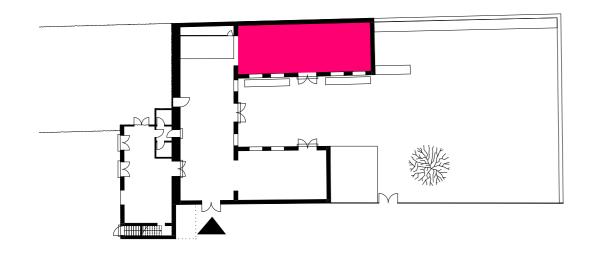

# **VENUE**

### **CAPACITY**

Row seating 120 pp Table seating 55 pp

### **EQUIPMENT**

Kitchen fully equipped
Bathroom 2 toilets, unisex
Wifi
Tables 20 pcs
Chairs 120 pcs
Projectors 4 pcs
Plotter up to A0
Printer and Scanner up to A3
Whiteboards 3 pcs
Audio Sound System + Microphone
Beer tables and benches 10 pcs
Standing tables 8 pcs
Tents 10 pcs