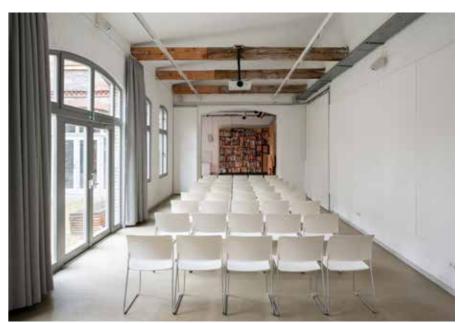

### **WORKSHOP**

#### **FACTS**

Size 40 m<sup>2</sup> Table seating 12 pp

### **EQUIPMENT**

Kitchen fully equipped
Bathroom 2 toilets, unisex
Wifi

Tables 20 pcs

Chairs 120 pcs

Projectors 1 pc

**Plotter** up to A0

**Printer and Scanner** up to A3

Whiteboards 3 pcs

**Audio** Sound System + Microphone

Beer tables and benches 10 pcs

Standing tables 8 pcs

Tents 10 pcs