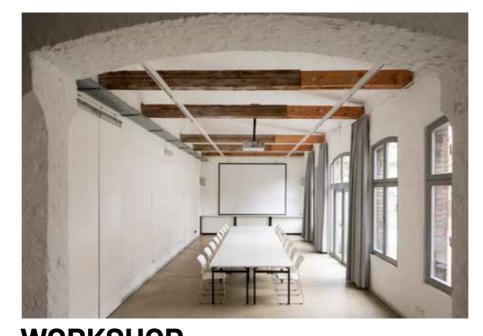

# MAIN SPACE

# **MAIN SPACE**

### **MAIN SPACE**

#### **FACTS**

Size 90 m<sup>2</sup> Row seating 80 pp (120 pp with Studio 1) Table seating 25 pp

#### **EQUIPMENT**

Kitchen fully equipped
Bathroom 2 toilets, unisex
Wifi

Tables 20 pcs

Chairs 120 pcs

Projectors 2 pcs

**Plotter** up to A0

Printer and Scanner up to A3

Whiteboards 3 pcs

Audio Sound System + Microphone

Beer tables and benches 10 pcs

Standing tables 8 pcs

Tents 10 pcs

**WORKSHOP** 

MAIN SPACE

MAIN SPACE

WC