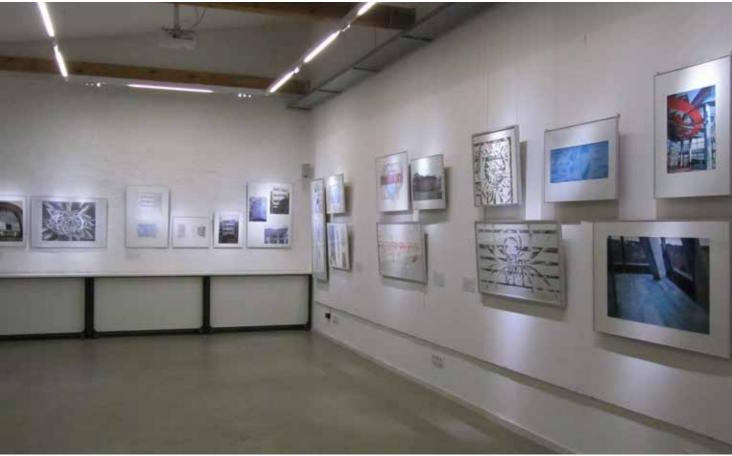

# **FORMATS**

- Workshops
- Talks
- Conferences
- Supper Clubs
- Tastings
- Trainings
- Exhibitions
- Shootings
- Showroom
- Parties
- and many more...