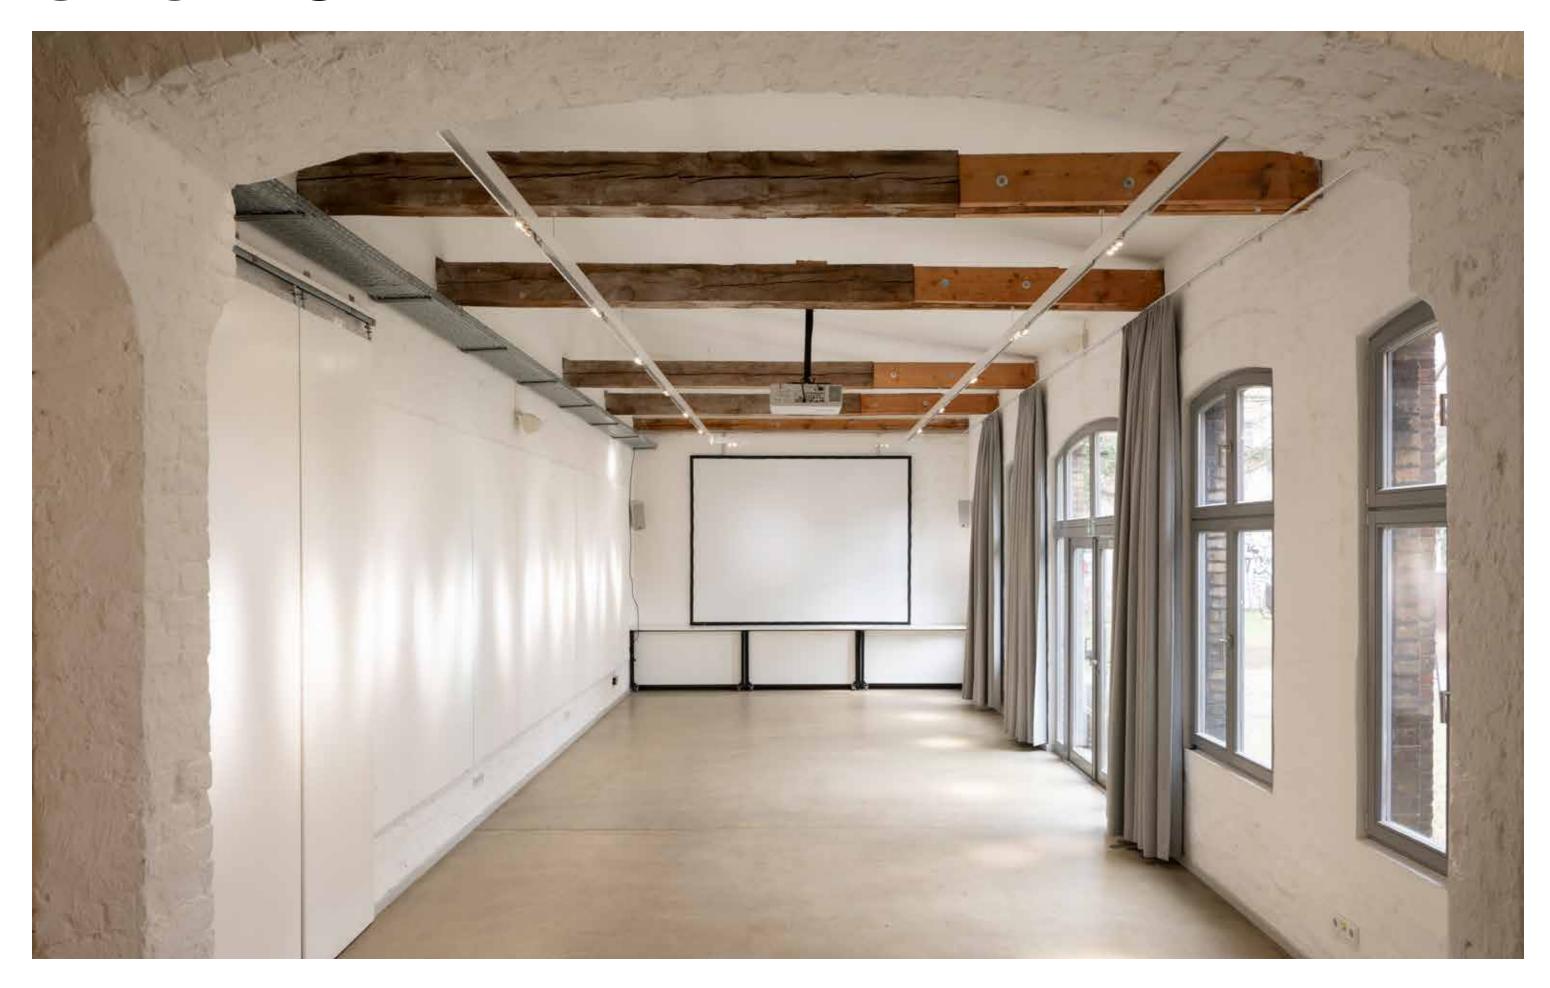

# **VENUE**

### **EQUIPMENT**

Kitchen fully equipped
Bathroom 2 toilets, unisex
Wifi
Tables 20 pcs
Chairs 120 pcs
Projectors 4 pcs
Plotter up to A0
Printer and Scanner up to A3
Whiteboards 3 pcs
Audio Sound System + Microphone
Beer tables and benches 10 pcs
Standing tables 8 pcs
Tents 10 pcs