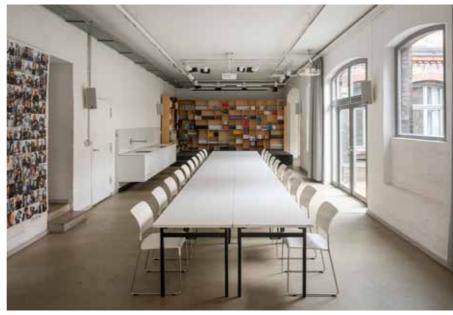

# MAIN SPACE

# **MAIN SPACE**

### **MAIN SPACE**

#### **FACTS**

Size 90 m<sup>2</sup> Row seating 80 pp (120 pp with Studio 1) Table seating 25 pp

#### **EQUIPMENT**

Kitchen fully equipped
Bathroom 2 toilets, unisex
Wifi

Tables 20 pcs

Chairs 120 pcs

Projectors 2 pcs

**Plotter** up to A0

Printer and Scanner up to A3

Whiteboards 3 pcs

Audio Sound System + Microphone

Beer tables and benches 10 pcs

Standing tables 8 pcs

Tents 10 pcs

**WORKSHOP** 

MAIN SPACE

MAIN SPACE

WC