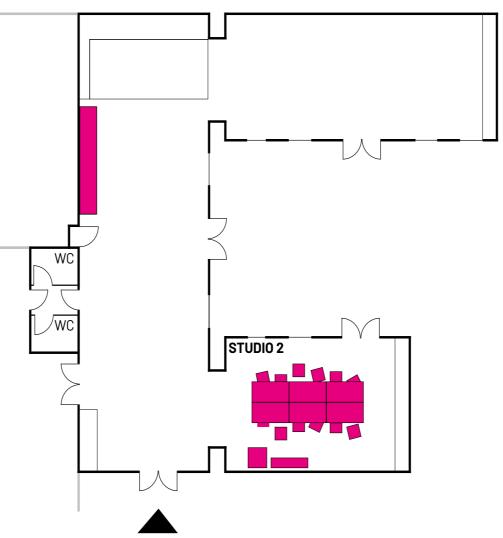

#### **FACTS**

Size 40 m<sup>2</sup> Table seating 12 pp

### **EQUIPMENT**

Kitchen fully equipped
Bathroom 2 toilets, unisex
Wifi

Tables 20 pcs

Chairs 120 pcs

Projectors 1 pc

**Plotter** up to A0

**Printer and Scanner** up to A3

Whiteboards 3 pcs

**Audio** Sound System + Microphone

Beer tables and benches 10 pcs

Standing tables 8 pcs

Tents 10 pcs

### **WORKSHOP**