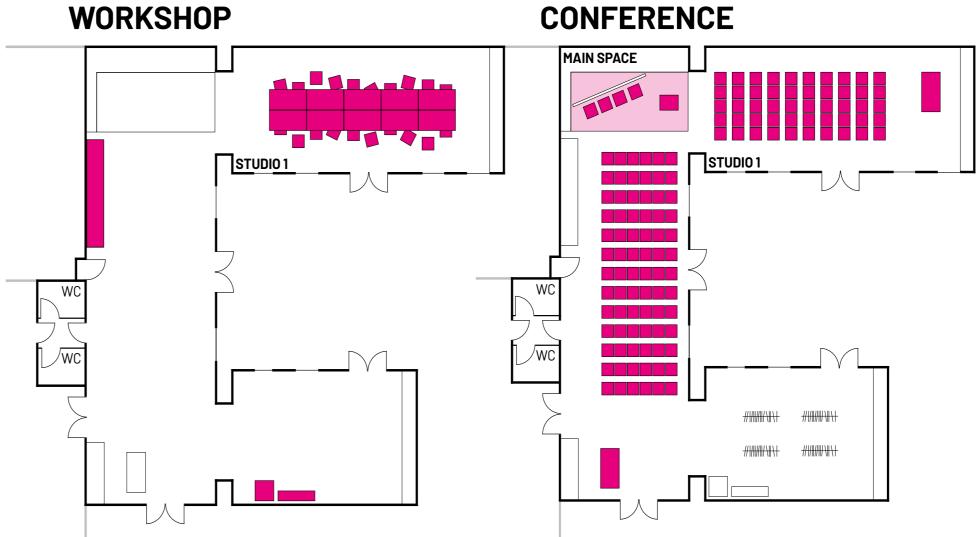

### **CAPACITY**

Row seating 120 pp Table seating 55 pp

### **EQUIPMENT**

Kitchen fully equipped
Bathroom 2 toilets, unisex
Wifi
Tables 20 pcs
Chairs 120 pcs
Projectors 4 pcs
Plotter up to A0
Printer and Scanner up to A3
Whiteboards 3 pcs
Audio Sound System + Microphone
Beer tables and benches 10 pcs
Standing tables 8 pcs
Tents 10 pcs

# **FORMATS**

- Workshops
- Talks
- Conferences
- Supper Clubs
- Tastings
- Trainings
- Exhibitions
- Shootings
- Showroom
- Parties
- and many more...