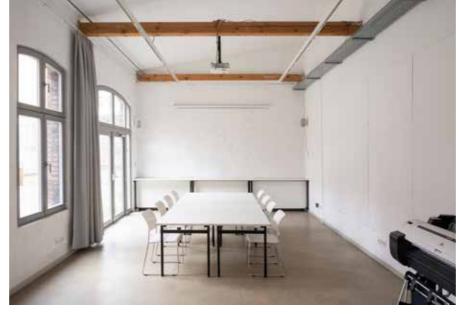

#### **FACTS**

Size 40 m<sup>2</sup> Table seating 12 pp

### **EQUIPMENT**

Kitchen fully equipped
Bathroom 2 toilets, unisex
Wifi

Tables 20 pcs

Chairs 120 pcs

Projectors 1 pc

**Plotter** up to A0

**Printer and Scanner** up to A3

Whiteboards 3 pcs

**Audio** Sound System + Microphone

Beer tables and benches 10 pcs

Standing tables 8 pcs

Tents 10 pcs

### **WORKSHOP**