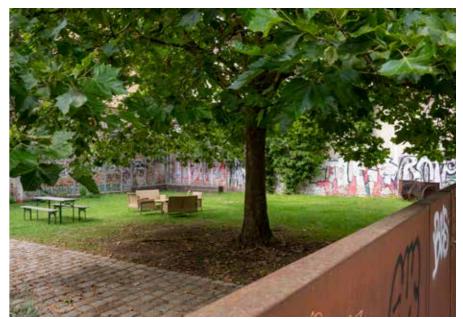

# GARDEN

### **GARDEN**

### **FACTS**

Size 400 m<sup>2</sup> Seated 120 pp Open until 22:00

### **EQUIPMENT**

Kitchen fully equipped
BBQ in combination with catering
Bathroom 2 toilets, unisex
Beer tables and benches 10 pcs
Standing tables 8 pcs
Tents 10 pcs

**GET-TOGETHER** 