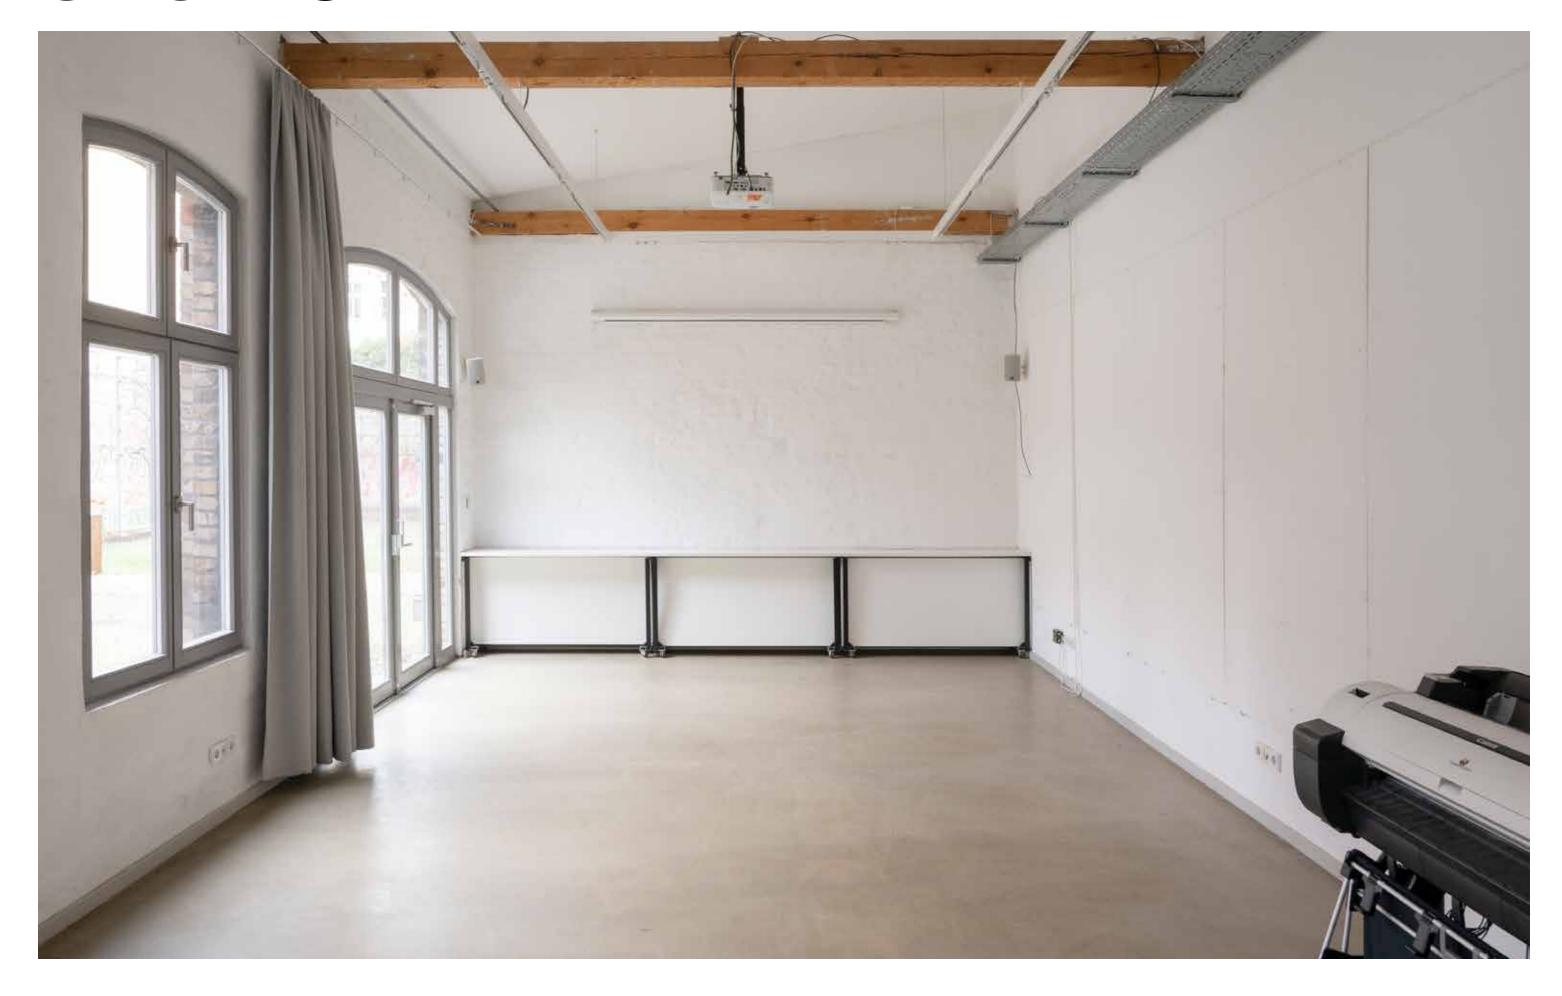

WC

MAIN SPACE

Size 60 m<sup>2</sup> Row seating 120 pp (with the Main Space) Table seating 20 pp

### **EQUIPMENT**

**Kitchen** fully equipped **Bathroom** 2 toilets, unisex

Wifi

Tables 20 pcs

Chairs 120 pcs

Projectors 1 pc

**Plotter** up to A0

Printer and Scanner up to A3

Whiteboards 3 pcs

Audio Sound System + Microphone

Beer tables and benches 10 pcs

Standing tables 8 pcs

Tents 10 pcs