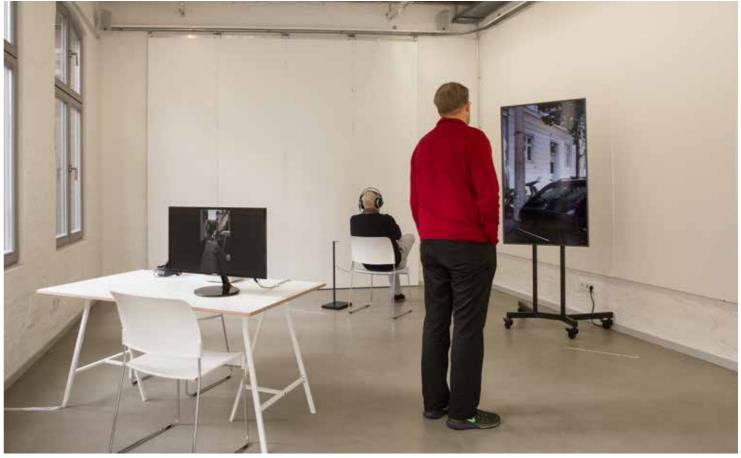

# MAIN SPACE

# **MAIN SPACE**

### **MAIN SPACE**

#### **FACTS**

Size 90 m<sup>2</sup> Row seating 80 pp (120 pp with Studio 1) Table seating 25 pp

#### **EQUIPMENT**

Kitchen fully equipped
Bathroom 2 toilets, unisex
Wifi

Tables 20 pcs

Chairs 120 pcs

Projectors 2 pcs

**Plotter** up to A0

Printer and Scanner up to A3

Whiteboards 3 pcs

Audio Sound System + Microphone

Beer tables and benches 10 pcs

Standing tables 8 pcs

Tents 10 pcs

**WORKSHOP** 

MAIN SPACE

MAIN SPACE

WC