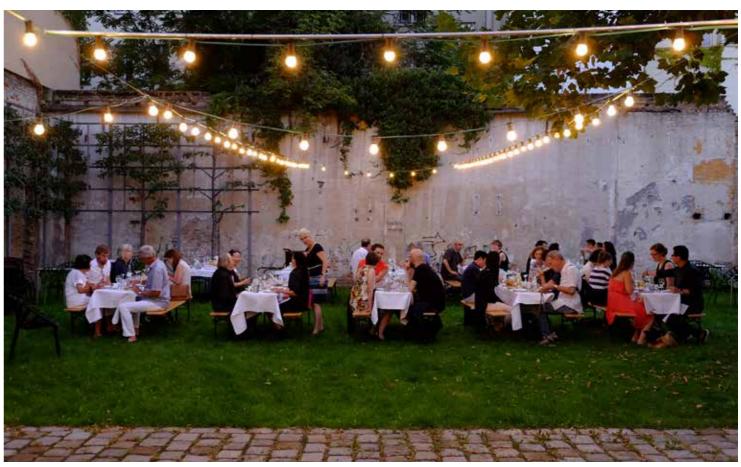

# GARDEN

### **GARDEN**

### **FACTS**

Size 400 m<sup>2</sup> Seated 120 pp Open until 22:00

### **EQUIPMENT**

Kitchen fully equipped
BBQ in combination with catering
Bathroom 2 toilets, unisex
Beer tables and benches 10 pcs
Standing tables 8 pcs
Tents 10 pcs

**GET-TOGETHER** 