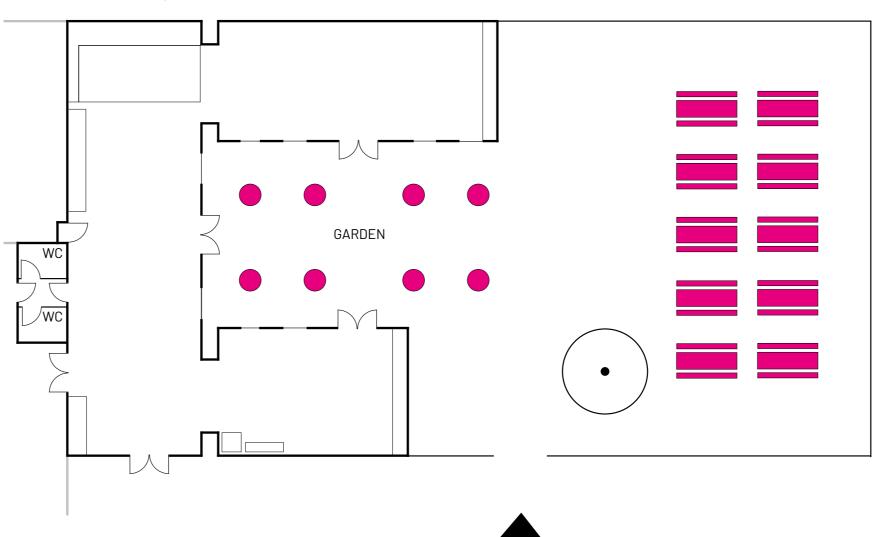

# GARDEN

### **GARDEN**

### **FACTS**

Size 400 m<sup>2</sup> Seated 120 pp Open until 22:00

### **EQUIPMENT**

Kitchen fully equipped
BBQ in combination with catering
Bathroom 2 toilets, unisex
Beer tables and benches 10 pcs
Standing tables 8 pcs
Tents 10 pcs

**GET-TOGETHER** 