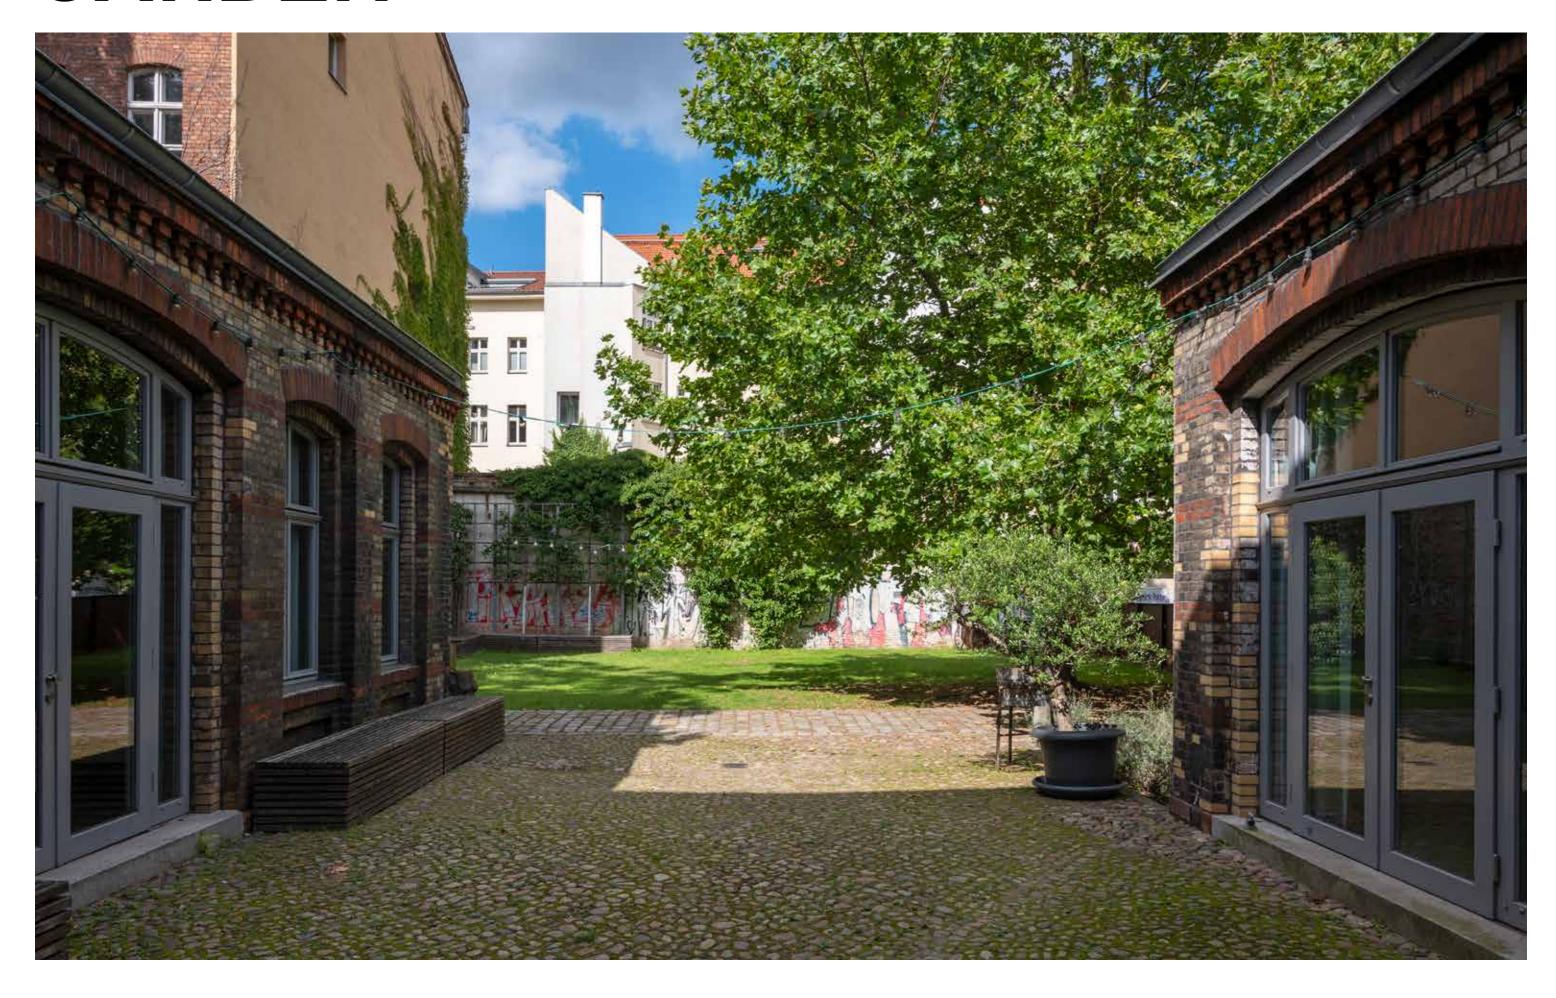

# GARDEN

### **GARDEN**

### **FACTS**

Size 400 m<sup>2</sup> Seated 120 pp Open until 22:00

### **EQUIPMENT**

Kitchen fully equipped
BBQ in combination with catering
Bathroom 2 toilets, unisex
Beer tables and benches 10 pcs
Standing tables 8 pcs
Tents 10 pcs

**GET-TOGETHER** 