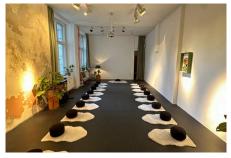

## Street-Space 32m<sup>2</sup> Treasure-Space 50m<sup>2</sup>

Meetings: 36 seats / mobile tables

Meetings: Street-space (front) max. 12 seats

Podium / press conference: 50 seats without tables (theater seating)

Dinner: Long table max. 40 seats

Circle of chairs: max. 30 Standing max. 100 Yoga mats: max. 20

Meditation cushions: depending on distance 20- max. 40