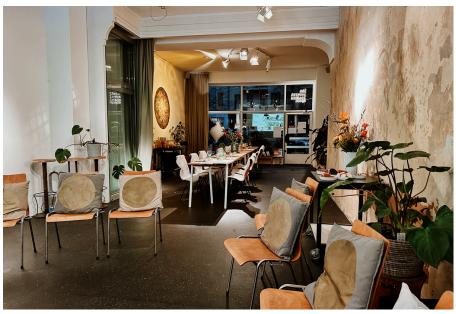

## Creative, Healthy & Sustainable

- upcycled space / reused
- · Recycled linoleum floor
- 70 year old pine tables
- Warm, natural colors / patina + clay
- · Allergy-friendly wall paints
- · Green energy & eco cleaning products
- Creative network: curtain fabrics donated by Lala Berlin and sewn by Esther Perbandt
- Mural design: "Golden Sun" by artist Lena Petersen

#### Size & Usability

Total space 101m<sup>2</sup> incl. kitchen + bathroom 85m<sup>2</sup> event space separable by a sliding glass door

## Street-Space 32m<sup>2</sup> Treasure-Space 50m<sup>2</sup>

Meetings: 36 seats / mobile tables

Meetings: Street-space (front) max. 12 seats

Podium / press conference: 50 seats without tables (theater seating)