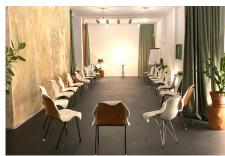

#### Size & Usability

Total space 101m<sup>2</sup> incl. kitchen + bathroom 85m<sup>2</sup> event space separable by a sliding glass door

## Street-Space 32m<sup>2</sup> Treasure-Space 50m<sup>2</sup>

Meetings: 36 seats / mobile tables

Meetings: Street-space (front) max. 12 seats

Podium / press conference: 50 seats without tables (theater seating)

Dinner: Long table max. 40 seats

Circle of chairs: max. 30 Standing max. 100 Yoga mats: max. 20

Meditation cushions: depending on distance 20- max. 40