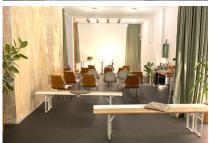

#### Size & Usability

Total space 101m<sup>2</sup> incl. kitchen + bathroom 85m<sup>2</sup> event space separable by a sliding glass door

## Street-Space 32m<sup>2</sup> Treasure-Space 50m<sup>2</sup>

Meetings: 36 seats / mobile tables

Meetings: Street-space (front) max. 12 seats

Podium / press conference: 50 seats without tables (theater seating)

Dinner: Long table max. 40 seats

Circle of chairs: max. 30 Standing max. 100 Yoga mats: max. 20

Meditation cushions: depending on distance 20- max. 40