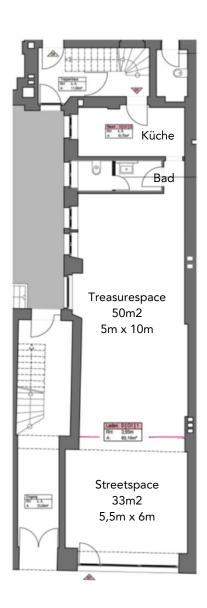

#### Size & Usability

Total space 101m<sup>2</sup> incl. kitchen + bathroom 85m<sup>2</sup> event space separable by a sliding glass door

## Street-Space 32m<sup>2</sup> Treasure-Space 50m<sup>2</sup>

Meetings: 36 seats / mobile tables

Meetings: Street-space (front) max. 12 seats

Podium / press conference: 50 seats without tables (theater seating)