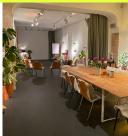

#### Size & Usability

Total space 101m<sup>2</sup> incl. kitchen + bathroom 85m<sup>2</sup> event space separable by a sliding glass door

## Street-Space 32m<sup>2</sup> Treasure-Space 50m<sup>2</sup>

Meetings: 36 seats / mobile tables

Meetings: Street-space (front) max. 12 seats

Podium / press conference: 50 seats without tables (theater seating)